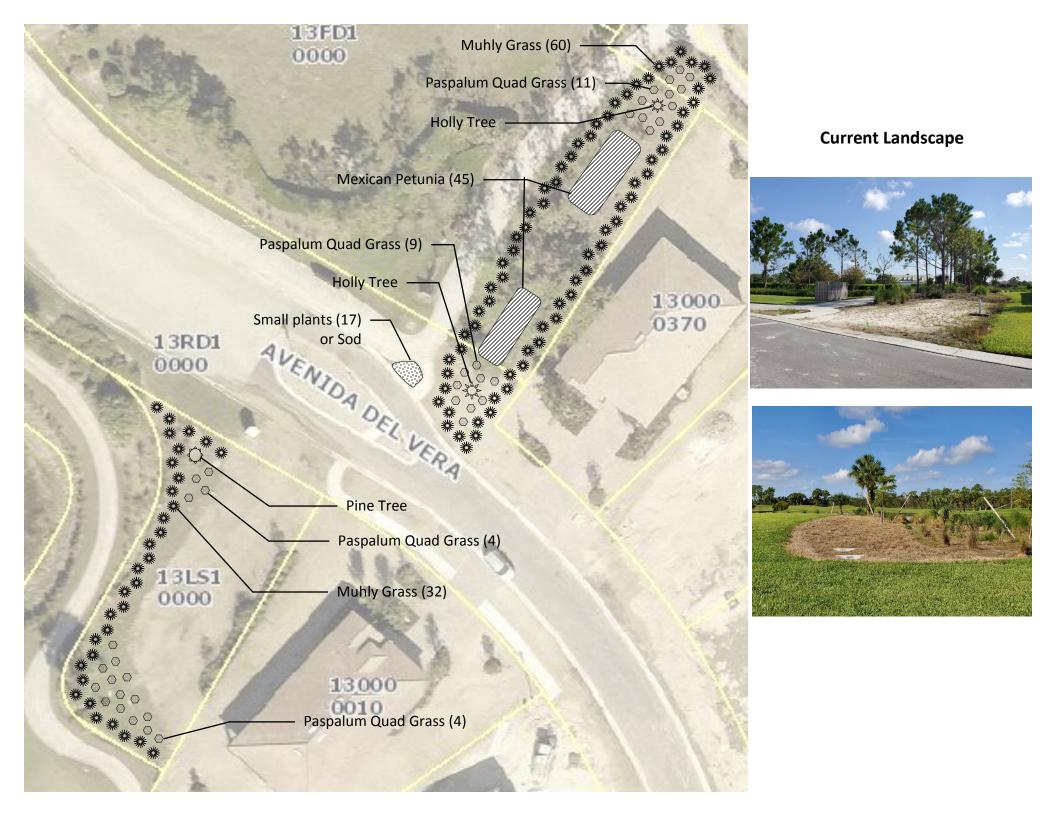

| FUND/ACCOUNT     | RESERVE FUND AB |            | ACTUAL EARNINGS | ALLOWABLE EARNINGS | REBATE AMOUNT |                          | FUTURE VALUE OF 4/30/2015 CO | FUTURE VALUE OF 4/30/2016 CO | FUTURE VALUE OF 4/30/2017 CO | FUTURE VALUE OF 4/30/2018 CO | COMPUTATION DATE CREDIT | CUMULATIVE REBATE AMOUNT |
|                               | DATE             | 4 / 2019        | 4 / 2019        | 1 / 2019        | 4 / 2019        | 1 / 2019        | 1 / 2019        | 1 / 2019        | 2 / 2019        |            |                 |                    |               |                          |                              |                              |                              |                              |                         |                          |

1 /

## Tab 4





#### West of Lot 37 - Approx. 6,300 sq ft

| Item                                                       | Quantity | Per Unit | Amount  |
|------------------------------------------------------------|----------|----------|---------|
| Add fill, level and prep (for proper pitch and draining)   |          |          | \$250   |
| Add 2' risers to irrigation heads (2' dirt added, not MLG) |          |          | \$200   |
| Holly Tree                                                 | 2        | \$110    | \$220   |
| Muhly Grass                                                | 60       | \$8      | \$480   |
| Paspalum Quad                                              | 20       | \$8      | \$160   |
| Mexican Petunia's                                          | 45       | \$8      | \$3