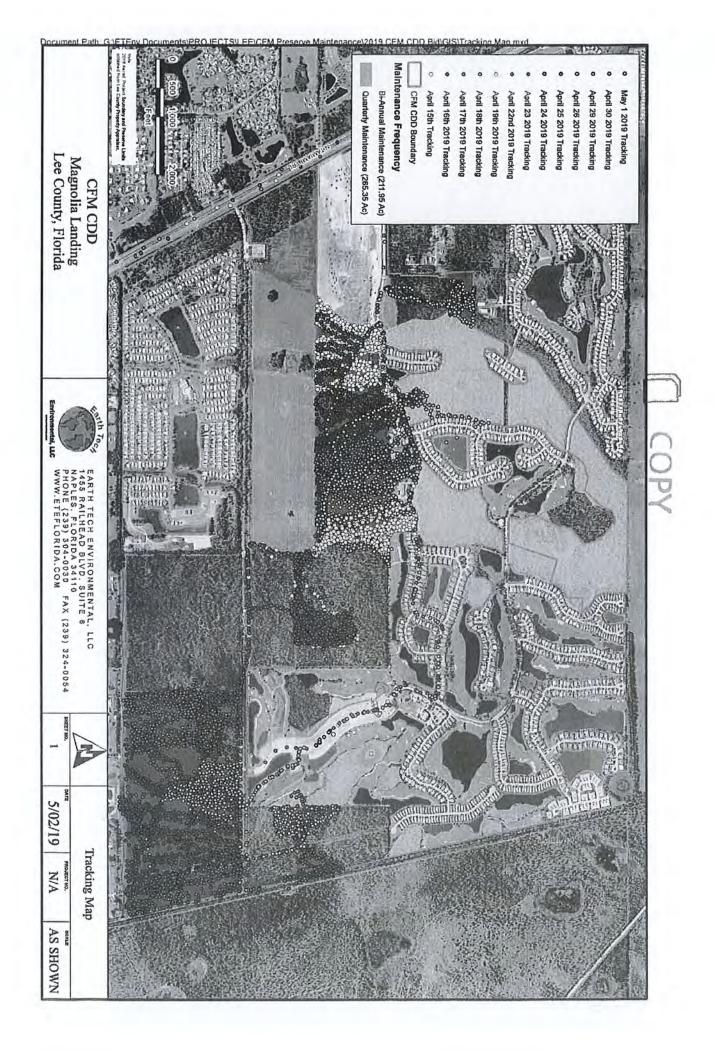

|



# Hopping Green & Sams Attorneys and Counselors

119 S. Monroe Street, Ste. 300 P.O. Box 6526 Tallahassee, FL 32314 850.222.7500

|                         |           |                                                                                                                                                                         | 030.222.7300                                   |                    |            |
|-------------------------|-----------|-------------------------------------------------------------------------------------------------------------------------------------------------------------------------|------------------------------------------------|--------------------|------------|
|                         |           |