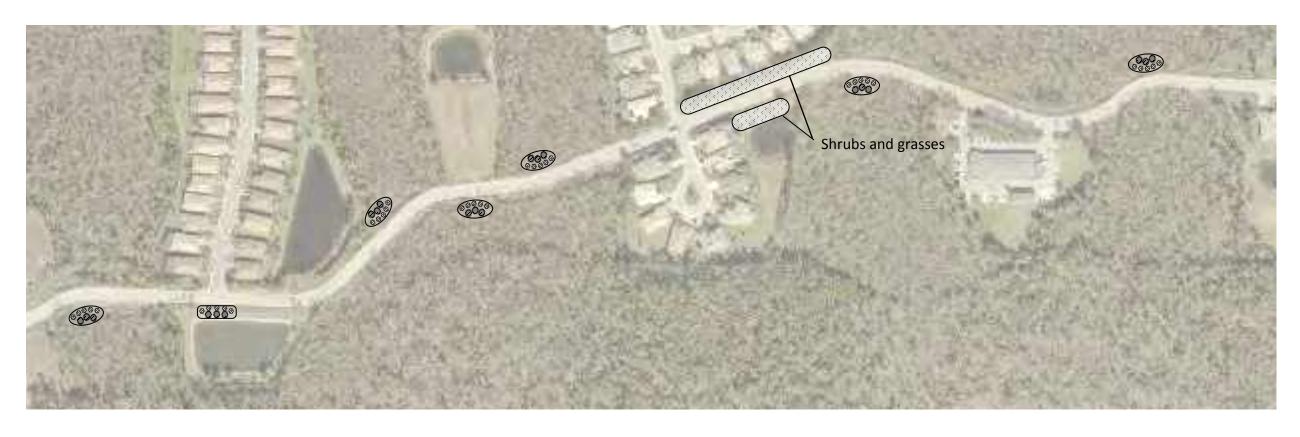

| Hourly         | Upon Request        |
|                                             |                |                     |

### **PUBLIC RECORDS REQUESTS FEES:**

JOB TITLE:

Public Records Requests will be billed hourly to the District pursuant to the current hourly rates shown below:

| Senior Manager               | \$ 52.00 |
|------------------------------|----------|
| District Manager             | \$ 40.00 |
| Accounting & Finance Staff   | \$ 28.00 |
| Administrative Support Staff | \$ 21.00 |

LITIGATION SUPPORT SERVICES: Hourly Upon Request

## **ADDITIONAL THIRD-PARTY SERVICES:**

Pre-Payment Collections/Estoppel/Lien Releases:

Lot/ Homeowner Per Occurrence Upon Request Bulk Parcel(s) Per Occurrence Upon Request

# Tab 7

# **Shrub Bed Plan**



**Shrub Bed Layout** 



**Shrub Bed Model** 



# **Native Florida Drought-Tolerant Options**

Crape Myrtle (our pick)



Trees

Buttonwood



**Eagleston Holly** 



**Shrubs** 

**Mexican Sage** 



**Russian Sage** 



Setcreasea Pallida



Peregrina



Powderpuff



Coontie





Magnolia Landing Golf, LLC. 3501 Avenida Del Vera North Fort Myers, FL 33917 239.543.4146

## **Option A - Recommended Quantities**

| \$3,15  | 0 Plant 21 Crepe Myrtles                                                  |
|---------|---------------------------------------------------------------------------|
| \$1,00  | 0 Plant 70 shrubs                                                         |
| \$4,60  | 0 Lay approx. 51,000 sq ft pine straw, 3" depth along Magnolia Landing Ln |
| \$1,50  | 0 Lay 1,200 sq f