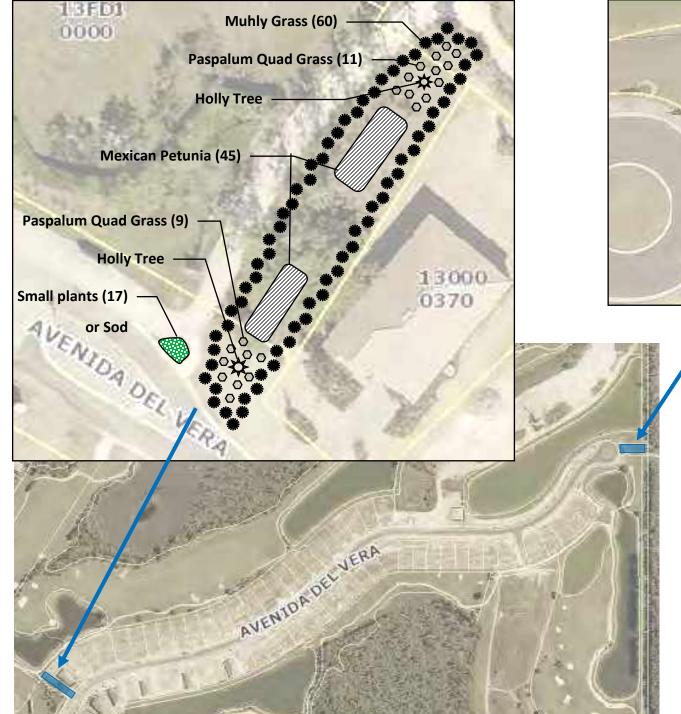

|                      |          | \$1,200 |

# **Native Florida Drought-Tolerant Options**

Crape Myrtle (our pick)



Trees

Buttonwood



**Eagleston Holly** 



**Shrubs** 

**Mexican Sage** 



**Russian Sage** 



Setcreasea Pallida



Peregrina



Powderpuff



Coontie







**Current Landscape** 





\$4,700



Magnolia Landing Golf, LLC. 3501 Avenida Del Vera North Fort Myers, FL 33917 239.543.4146

## West of Lot 37 - Parcel # 03-43-24-L3-13FD1.0000 - Approx. 6,300 sq ft

| Item                                                       | Quantity | Per Unit | Amount  |
|------------------------------------------------------------|----------|----------|---------|
| Add fill, level and prep (for proper pitch and draining)   |          |          | \$250   |
| Add 2' risers to irrigation heads (2' dirt added, not MLG) |          |          | \$200   |
| Holly Tree                                                 | 2        | \$110    | \$220   |
| Muhly Grass                                                | 60       | \$8      | \$480   |
| Paspalum Quad