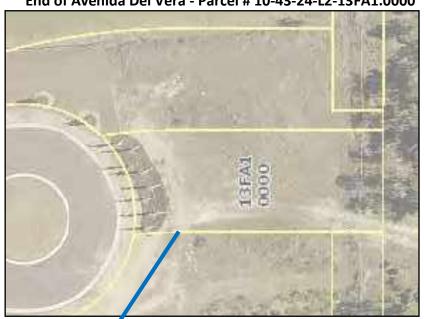

|                      |          | \$1,200 |

# **Native Florida Drought-Tolerant Options**

Crape Myrtle (our pick)



Trees

Buttonwood



**Eagleston Holly** 



**Shrubs** 

**Mexican Sage** 



**Russian Sage** 



Setcreasea Pallida



Peregrina



Powderpuff



Coontie







**Current Landscape** 





\$4,700



Magnolia Landing Golf, LLC. 3501 Avenida Del Vera North Fort Myers, FL 33917 239.543.4146

## West of Lot 37 - Parcel # 03-43-24-L3-13FD1.0000 - Approx. 6,300 sq ft

| Item                                                       | Quantity | Per Unit | Amount  |
|------------------------------------------------------------|----------|----------|---------|
| Add fill, level and prep (for proper pitch and draining)   |          |          | \$250   |
| Add 2' risers to irrigation heads (2' dirt added, not MLG) |          |          | \$200   |
| Holly Tree                                                 | 2        | \$110    | \$220   |
| Muhly Grass                                                | 60       | \$8      | \$480   |
| Paspalum Quad