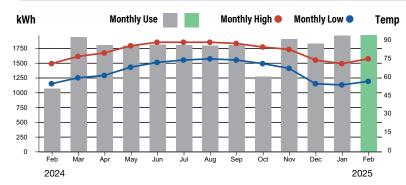

Lee County       |                      | \$12.54  |
| Florida Gross Receipts Tax     |                      | \$6.97   |
| <b>Subtotal Taxes and Fees</b> |                      | \$19.51  |
| Total Current Charges          |                      | \$279.55 |



# Service Address: 0 MAGNOLIA LANDING #FOUNTAIN 4, NORTH FORT MYERS, 33917

| Rate Schedule Description | Meter No. | Reading Dates |          | Readings |         | Multiplier | kWh Usage |
|---------------------------|-----------|---------------|----------|----------|---------|------------|-----------|
|                           |           | From          | То       | Previous | Present |            |           |
| GS NODEM 1PH              | 72650939  | 01/20/25      | 02/21/25 | 20157    | 22130   | 1          | 1973      |



| Curre                      | nt Service Detail    |          |
|----------------------------|----------------------|----------|
| Customer Charge            |                      | \$26.50  |
| Energy Charge-Electric     | 1,973 kWh @ 0.11900  | \$234.79 |
| Power Cost Adjustment      | 1,973 kWh @ -0.00081 | -\$1.60  |
| Subtotal Current Charges   | •                    | \$259.69 |
| Taxes and Fees             |                      |          |
| Franchise Fee Lee County   |                      | \$12.53  |
| Florida Gross Receipts Tax |                      | \$6.96   |
| Subtotal Taxes and Fees    | \$19.49              |          |
| Total Current Charges      | \$279.18             |          |

| This Month | Last Month | This Month<br>Last Year | Avg Daily<br>Use/Cost |
|---