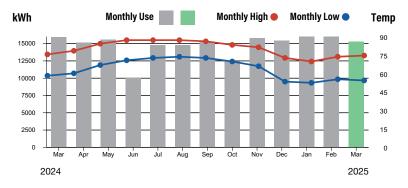

| ACCOUN                | ACCOUNT #                          | INV DATE              |   |  |
|-----------------------|------------------------------------|-----------------------|---|--|
| CFM                   | CFM CDD                            |                       |   |  |
| INVOICE #             | INVOICE PERIOD                     | CURRENT INVOICE TOTAL |   |  |
| 0006984944            | Feb 1- Feb 28, 2025                | \$967.30              |   |  |
| PREPAY<br>(Memo Info) | UNAPPLIED<br>(included in amt due) | TOTAL CASH AMT DUE*   |   |  |
| \$0.00                | \$0.00                             | \$967.30              | 1 |  |

| Date       | Description             |                               |                |             | Amount       |
|------------|-------------------------|-------------------------------|----------------|-------------|--------------|
| 2/1/25     | Balance Forward         |                               |                |             | \$0.00       |
| Package Ad | vertising:              |                               |                |             |              |
| Start-End  | d Date Order Number     | Product                       | Description    | PO Number   | Package Cost |
| 2          | / <b>10/25</b> 11024401 | FNP Fort Myers News-<br>Press | Legal 1 Column | LSAR0237173 | \$715.18     |
| 2          | / <b>12/25</b> 11016822 | FNP Fort Myers News-<br>Press | Legal 1 Column | LSAR0235494 | \$252.12     |