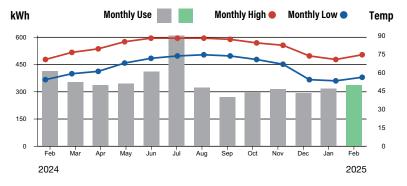

## Operation and Maintenance Expenditures March 2025 For Board Approval

Attached please find the check register listing the Operation and Maintenance expenditures paid from March 1, 2025 through March 31, 2025. This does not include expenditures previously approved by the Board.

| The total items being presented: | \$<br>89,996.80 |  |  |
|----------------------------------|-----------------|--|--|
| Approval of Expenditures:        |                 |  |  |
| Chairperson                      |                 |  |  |
| Vice Chairperson                 |                 |  |  |
| Assistant Secretary              |                 |  |  |