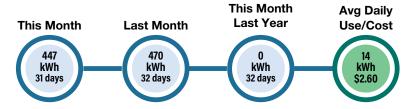

|         |  |  |  |  |  |
|----------------------------|-------------------|---------|--|--|--|--|--|
| Customer Charge            |                   | \$26.50 |  |  |  |  |  |
| Energy Charge-Electric     | 447 kWh @ 0.11900 | \$53.19 |  |  |  |  |  |
| Power Cost Adjustment      | 447 kWh @ 0.00234 | \$1.05  |  |  |  |  |  |
| Subtotal Current Charges   |                   | \$80.74 |  |  |  |  |  |
| Taxes and Fees             |                   |         |  |  |  |  |  |
| Franchise Fee Lee County   |                   | \$3.89  |  |  |  |  |  |
| Florida Gross Receipts Tax |                   | \$2.16  |  |  |  |  |  |
| Subtotal Taxes and Fees    | \$6.05            |         |  |  |  |  |  |
| Total Current Charges      |                   | \$86.79 |  |  |  |  |  |





### Service Address: 0 RIGHT OF WAY #LK 151, NORTH FORT MYERS, 33917

Service Location: 1000405414

| Rate Schedule Description | Meter No. | Reading<br>From | g Dates<br>To | Read<br>Previous | lings<br>Present | Multiplier | kWh Usage |
|---------------------------|-----------|-----------------|---------------|------------------|------------------|------------|-----------|
| GS NODEM 1PH              | 83745439  | 02/21/25        | 03/24/25      | 4622             | 4928             | 1          | 306       |



| Current Service Detail           |                   |         |  |  |
|----------------------------------|-------------------|---------|--|--|
| Customer Charge                  |                   | \$26.50 |  |  |
| Energy Charge-Electric           | 306 kWh @ 0.11900 |