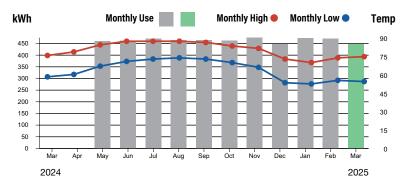

|          |  |  |  |  |
| Total Current Charges           |                   | \$115.62 |  |  |  |  |



### Service Address: 0 SUBMERGED #LK 161, NORTH FORT MYERS, 33917

| Rate Schedule Description Meter No. |                                     | Reading Dates |          | Readings |         | Multiplier    | kWh Usage  |
|-------------------------------------|-------------------------------------|---------------|----------|----------|---------|---------------|------------|
| nate Schedule Description           | rate Schedule Description Meter No. | From          | То       | Previous | Present | wulliplier kv | KWII Usage |
| GS NODEM 1PH                        | 18391880                            | 02/21/25      | 03/24/25 | 4649     | 5096    | 1             | 447        |



| Current Service Detail     |                   |         |  |  |  |  |  |
|----------------------------|-------------------|---------|--|--|--|--|--|
| Customer Charge            |                   | \$26.50 |  |  |  |  |  |
| Energy Charge-Electric     | 447 kWh @ 0.11900 | \$53.19 |  |  |  |  |  |
| Power Cost Adjustment      | 447 kWh @ 0.00234 | \$1.05  |  |  |  |  |  |
| Subtotal Current Charges   |                   | \$80.74 |  |  |  |  |  |
| Taxes and Fees             |                   |         |  |  |  |  |  |
| Franchise Fee Lee County   |                   | \$3.89  |  |  |  |  |  |
| Florida Gross Receipts Tax |                   | \$2.16  |  |  |  |  |  |
| Subtotal Taxes and Fees    | \$6.05            |         |  |  |  |  |  |
| Total Current Charges      |