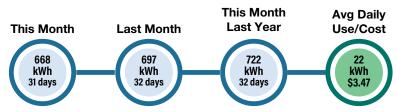

|  |  |
|---------------------------------|-------------------|----------|--|--|--|--|
| Customer Charge                 |                   | \$26.50  |  |  |  |  |
| Energy Charge-Electric          | 668 kWh @ 0.11900 | \$79.49  |  |  |  |  |
| Power Cost Adjustment           | 668 kWh @ 0.00234 | \$1.56   |  |  |  |  |
| <b>Subtotal Current Charges</b> |                   | \$107.55 |  |  |  |  |
| Taxes and Fees                  |                   |          |  |  |  |  |
| Franchise Fee Lee County        |                   | \$5.19   |  |  |  |  |
| Florida Gross Receipts Tax      |                   | \$2.88   |  |  |  |  |
| Subtotal Taxes and Fees         | \$8.07            |          |  |  |  |  |
| Total Current Charges           |                   | \$115.62 |  |  |  |  |



### Service Address: 0 SUBMERGED #LK 161, NORTH FORT MYERS, 33917

| Rate Schedule Description Meter No. |                                     | Reading Dates |          | Readings |         | Multiplier    | kWh Usage  |
|-------------------------------------|-------------------------------------|---------------|----------|----------|---------|---------------|------------|
| nate Schedule Description           | rate Schedule Description Meter No. | From          | То       | Previous | Present | wulliplier kv | KWII Usage |
| GS NODEM 1PH                        | 18391880                            | 02/21/25      | 03/24/25 | 4649     | 5096    | 1             | 447        |



| Current Service Detail     |                   |         |  |  |  |  |  |
|----------------------------|--