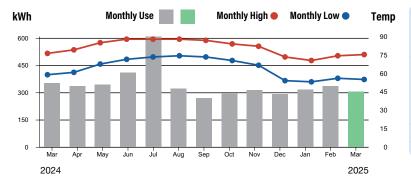

|                   | \$3.89  |  |  |  |  |  |
| Florida Gross Receipts Tax |                   | \$2.16  |  |  |  |  |  |
| Subtotal Taxes and Fees    | \$6.05            |         |  |  |  |  |  |
| Total Current Charges      |                   | \$86.79 |  |  |  |  |  |





### Service Address: 0 RIGHT OF WAY #LK 151, NORTH FORT MYERS, 33917

Service Location: 1000405414

| Rate Schedule Description | Meter No. | Reading<br>From | g Dates<br>To | Read<br>Previous | lings<br>Present | Multiplier | kWh Usage |
|---------------------------|-----------|-----------------|---------------|------------------|------------------|------------|-----------|
| GS NODEM 1PH              | 83745439  | 02/21/25        | 03/24/25      | 4622             | 4928             | 1          | 306       |



| Current Service Detail           |                   |         |  |  |
|----------------------------------|-------------------|---------|--|--|
| Customer Charge                  |                   | \$26.50 |  |  |
| Energy Charge-Electric           | 306 kWh @ 0.11900 | \$36.41 |  |  |
| Power Cost Adjustment            | 306 kWh @ 0.00234 | \$0.72  |  |  |
| Subtotal Current Charges \$63.60 |                   |         |  |  |
| J                                |                   |         |  |  |
| Taxes and Fees                   |                   |         |  |  |
| Franchise Fee Lee County         |                   | \$3.07  |  |  |
| Florida Gross Receipts Tax       |                   | \$1.70  |  |  |
| Subtotal Taxes and Fees          |                   | \$4.77  |