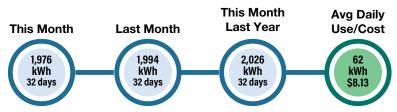

| 1          | 1976      |



| Curre                          | ent Service Detail   |          |
|--------------------------------|----------------------|----------|
| Customer Charge                |                      | \$26.50  |
| Energy Charge-Electric         | 1,976 kWh @ 0.11900  | \$235.14 |
| Power Cost Adjustment          | 1,976 kWh @ -0.00081 | -\$1.60  |
| Subtotal Current Charges       | 3                    | \$260.04 |
| Taxes and Fees                 |                      |          |
| Franchise Fee Lee County       |                      | \$12.54  |
| Florida Gross Receipts Tax     |                      | \$6.97   |
| <b>Subtotal Taxes and Fees</b> |                      | \$19.51  |
| Total Current Charges          |                      | \$279.55 |



# Service Address: 0 MAGNOLIA LANDING #FOUNTAIN 4, NORTH FORT MYERS, 33917

| Rate Schedule Description | Meter No. | Reading Dates |          | Readings |         | Multiplier | kWh Usage |
|---------------------------|-----------|---------------|----------|----------|---------|------------|-----------|
|                           |           | From          | То       | Previous | Present |            |           |
| GS NODEM 1PH              | 72650939  | 01/20/25      | 02/21/25 | 20157    | 22130   | 1          | 1973      |



| Curre                      | nt Service Detail    |          |
|----------------------------|----------------------|----------|
| Customer Charge            |                      | \$26.50  |
| Energy Charge-Electric     | 1,973 kWh @ 0.11900  | \$234.79 |