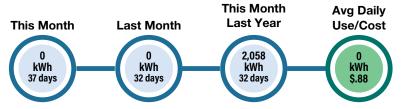

o. | From          | То       | Previous | Present | wuuupiier  | Kwii Usage |
| GS NODEM 1PH              | 68791679   | 01/20/25      | 02/26/25 | 53143    | 53143   | 1          | 0          |



| Current Service Detail - Final Bill                 |                  |
|-----------------------------------------------------|------------------|
| Customer Charge                                     | \$32.68          |
| Subtotal Current Charges                            | \$32.68          |
| Taxes and Fees                                      | <b>ሰ</b> 1 E0    |
| Franchise Fee Lee County Florida Gross Receipts Tax | \$1.58<br>\$0.88 |
| Subtotal Taxes and Fees                             | \$2.46           |
| Total Current Charges                               | \$35.14          |





### Service Address: 0 MAGNOLIA LN #FOUNTAIN 3, NORTH FORT MYERS, 33917

Service Location: 1000383120

| Rate Schedule Description | Meter No. | Reading<br>From | g Dates<br>To | Read<br>Previous | dings<br>Present | Multiplier | kWh Usage |
|---------------------------|-----------|-----------------|---------------|------------------|------------------|------------|-----------|
| GS NODEM 1PH              | 56368485  | 01/20/25        | 02/21/25      | 41954            | 43930            | 1          | 1976      |



| Curre                          | ent Service Detail   |          |
|--------------------------------|----------------------|----------|
| Customer Charge                |                      | \$26.50  |
| Energy Charge-Electric         | 1,976 kWh @ 0.11900  | \$235.14