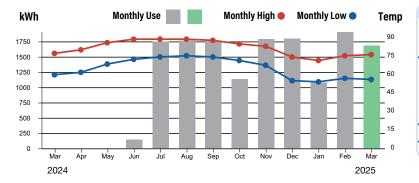

## Operation and Maintenance Expenditures March 2025 For Board Approval

Attached please find the check register listing the Operation and Maintenance expenditures paid from March 1, 2025 through March 31, 2025. This does not include expenditures previously approved by the Board.

| The total items being presented: | \$<br>89,996.80 |  |  |
|----------------------------------|-----------------|--|--|
| Approval of Expenditures:        |                 |  |  |
| Chairperson                      |                 |  |  |
| Vice Chairperson                 |                 |  |  |
| Assistant Secretary              |                 |  |  |