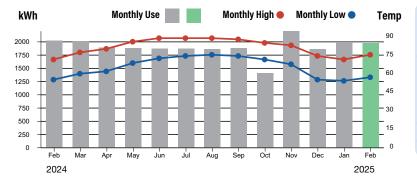

| <b>ሰ</b> 1 E0    |
| Franchise Fee Lee County Florida Gross Receipts Tax | \$1.58<br>\$0.88 |
| Subtotal Taxes and Fees                             | \$2.46           |
| Total Current Charges                               | \$35.14          |





### Service Address: 0 MAGNOLIA LN #FOUNTAIN 3, NORTH FORT MYERS, 33917

Service Location: 1000383120

| Rate Schedule Description | Meter No. | Reading<br>From | g Dates<br>To | Read<br>Previous | dings<br>Present | Multiplier | kWh Usage |
|---------------------------|-----------|-----------------|---------------|------------------|------------------|------------|-----------|
| GS NODEM 1PH              | 56368485  | 01/20/25        | 02/21/25      | 41954            | 43930            | 1          | 1976      |



| Curre                          | ent Service Detail   |          |
|--------------------------------|----------------------|----------|
| Customer Charge                |                      | \$26.50  |
| Energy Charge-Electric         | 1,976 kWh @ 0.11900  | \$235.14 |
| Power Cost Adjustment          | 1,976 kWh @ -0.00081 | -\$1.60  |
| Subtotal Current Charges       | 3                    | \$260.04 |
| Taxes and Fees                 |                      |          |
| Franchise Fee Lee County       |                      | \$12.54  |
| Florida Gross Receipts Tax     |                      | \$6.97   |
| <b>Subtotal Taxes and Fees</b> |                      | \$19.51  |
| Total Current Charges          |                      | \$279.55 |



# Service Address: 0 MAGNOLIA LANDIN