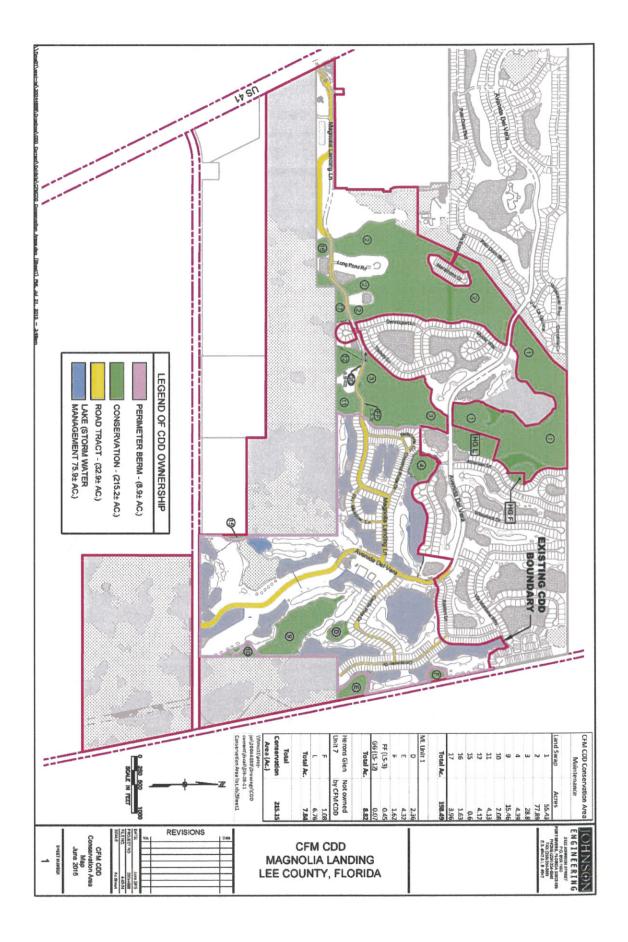

### ELEVENTH ORDER OF BUSINESS Staff Reports

- A. District Counsel Ms. Whelan advised she had no report.
- B. District Engineer

Mr. Robson advised there is a new area of wetland, which will require maintenance, coming on in the upcoming year. He advised he will update the maintenance exhibit and distribute to staff.